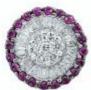

### **DESCRIPTION**

Earrings in 18k white gold set with 14 brilliant-cut diamonds, 46 baguette-cut diamonds and 40 brilliant-cut rubies. Weight: 4 gm.