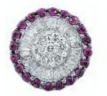

### **DESCRIPTION**

Earrings in 18k white gold set with 14 brilliant-cut diamonds, 46 baguette-cut diamonds and 40 brilliant-cut rubies. Weight: 4 gm.