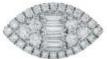

## **DESCRIPTION**

Earrings in 18k white gold set with 6 baguette-cut diamonds and 60 brilliant-cut diamonds. Weight: 2.62 gm.

### 6 Diamonds

| Shape         | Baguette |  |
|---------------|----------|--|
| Carat         | 0.186 ct |  |
| Colour Grade  | Н        |  |
| Clarity Grade | VVS-VS   |  |

### 60 Diamonds

| Shape         | Brilliant |
|---------------|-----------|
| Carat         | 0.324 ct  |
| Colour Grade  | H-I       |
| Clarity Grade | SI        |
|               |           |