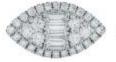

## **DESCRIPTION**

Earrings in 18k white gold set with 6 baguette-cut diamonds and 60 brilliant-cut diamonds. Weight: 2.62 gm.

### 6 Diamonds

| Shape         | Baguette |  |
|---------------|----------|--|
| Carat         | 0.186 ct |  |
| Colour Grade  | Н        |  |
| Clarity Grade | VVS-VS   |  |

### 60 Diamonds

| Shape         | Brilliant |
|---------------|-----------|
| Carat         | 0.324 ct  |
| Colour Grade  | H-I       |
| Clarity Grade | SI        |
|               |           |