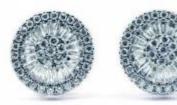

### **DESCRIPTION**

Earrings in 18k white gold set with 40 baguette-cut diamonds and 66 brilliant-cut diamonds. Weight: 4.14 gm.

### 40 Diamonds

| Shape         | Baguette |  |
|---------------|----------|--|
| Carat         | 0.626 ct |  |
| Colour Grade  | Н        |  |
| Clarity Grade | VVS-VS   |  |

#### 66 Diamonds

| Shape         | Brilliant |
|---------------|-----------|
| Carat         | 0.418 ct  |
| Colour Grade  | H-I       |
| Clarity Grade | SI        |