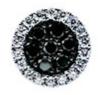

## 14 Diamonds

| Shape        | Brilliant   |
|--------------|-------------|
| Carat        | 0.386 ct    |
| Colour Grade | Fancy black |

| 36 Djamonds   | 0.189 ct |
|---------------|----------|
| Colour Grade  | H-I      |
| Clarity Grade | SI       |

## **DESCRIPTION**

Earrings in 18k white gold set with 14 brilliant-cut fancy black diamonds and 36 brilliant-cut diamonds. Weight: 2.85 gm.