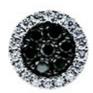

## 14 Diamonds

| Shape        | Brilliant   |
|--------------|-------------|
| Carat        | 0.386 ct    |
| Colour Grade | Fancy black |

| 36 Djamonds   | 0.189 ct |
|---------------|----------|
| Colour Grade  | H-I      |
| Clarity Grade | SI       |

## **DESCRIPTION**

Earrings in 18k white gold set with 14 brilliant-cut fancy black diamonds and 36 brilliant-cut diamonds. Weight: 2.85 gm.