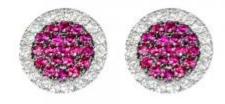

### DESCRIPTION

Earrings in 18k white gold set with 38 brilliant-cut rubies and 36 brilliant-cut diamonds. Weight: 4.11 gm.

ADDITIONAL INFORMATION Graded as mounting permits. Measurements approx.

General Conditions Apply Visit: www.damiancolombo.com

#### 38 Rubies

| Shape        | Brilliant |
|--------------|-----------|
| Carat        | 0.786 ct  |
| Colour Grade | Red       |

### 36 Diamonds

| Shape         | Brilliant |
|---------------|-----------|
| Carat         | 0.650 ct  |
| Colour Grade  | H-I       |
| Clarity Grade | SI        |
|               |           |