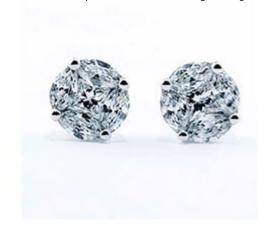

### **DESCRIPTION**

Solitaire illusion earrings in 18k white gold set with 8 marquise-cut diamonds and 2 princess-cut diamonds. Weight: 1.76 gm.