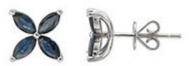

### **DESCRIPTION**

Earrings in 18k white gold set with 8 marquise-cut sapphires. Weight: 1.93 gm.

#### **ADDITIONAL INFORMATION**

Graded as mounting permits. Measurements approx.