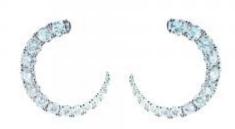

### 28 Diamonds

| Shape         | Brilliant |
|---------------|-----------|
| Carat         | 0.669 ct  |
| Colour Grade  | H-I       |
| Clarity Grade | SI        |

# **DESCRIPTION**

Earrings in 18k white gold set with 28 brilliant-cut diamonds. Weight: 2.5 gm.