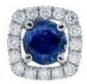

#### **DESCRIPTION**

Jacket Earrings in 18k white gold set with 2 brilliant-cut sapphires and 32 brilliant-cut diamonds. Weight: 3.61 gm.