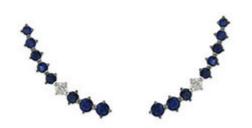

# **DESCRIPTION**

Earrings in 18k white gold set with 16 brilliant-cut sapphires and 2 brilliant-cut diamonds. Weight: 1.97 gm.