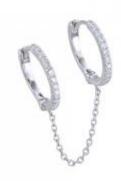

#### 28 Diamonds

| Shape         | Brilliant |
|---------------|-----------|
| Carat         | 0.123 ct  |
| Colour Grade  | H-I       |
| Clarity Grade | SI        |

#### **DESCRIPTION**

Piercing in 18k white gold set with 28 brilliant-cut diamonds. Weight: 1.55 gm.