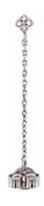

#### 4 Diamonds

| Shape         | Brilliant |
|---------------|-----------|
| Carat         | 0.04 ct   |
| Colour Grade  | H-I       |
| Clarity Grade | SI        |

### **DESCRIPTION**

Earring in 18k white gold set with 4 brilliant-cut diamonds. Weight: 0.45