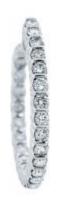

## 50 Diamonds

Brilliant Shape 1.4 ct Carat Colour Grade H-I Clarity Grade SI

## **DESCRIPTION**

Earrings in platinum set with 50 brilliant-cut diamonds. Weight: 11.1

**ADDITIONAL INFORMATION** 

Graded as mounting permits. Measurements approx.

**General Conditions Apply** 

Visit: www.damiancolombo.com