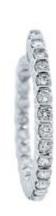

## 50 Diamonds

Brilliant Shape 1.4 ct Carat Colour Grade H-I Clarity Grade SI

## **DESCRIPTION**

Earrings in platinum set with 50 brilliant-cut diamonds. Weight: 11.1

**ADDITIONAL INFORMATION** 

Graded as mounting permits. Measurements approx.

**General Conditions Apply** 

Visit: www.damiancolombo.com