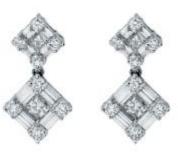

### **DESCRIPTION**

Earrings in 18k white gold set with 16 brilliant-cut diamonds, 4 princess-cut diamonds and 16 baguette-cut diamonds. Weight: 4 gm.

General Conditions Apply Visit: www.damiancolombo.com

### 16 Diamonds

| Shape         | Brilliant |
|---------------|-----------|
| Colour Grade  | H-I       |
| Clarity Grade | VS-SI     |

4 Diamonds

| Shape         | Princess |
|---------------|----------|
| Colour Grade  | Н        |
| Clarity Grade | VVS-VS   |