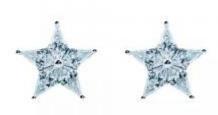

### 10 Diamonds

| Shape         | Rhomboid |
|---------------|----------|
| Carat         | 0.592 ct |
| Colour Grade  | H-I      |
| Clarity Grade | SI       |

# **DESCRIPTION**

Earrings in 18k white gold with 10 rhomboid-cut diamonds. Weight: