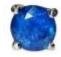

## 1 Sapphire

| Shape        | Brilliant |
|--------------|-----------|
| Carat        | 0.76 ct   |
| Colour Grade | Blue      |

## DESCRIPTION

Piercing in 950 platinum with 1 brilliant-cut sapphire. Weight: 1.3 grams.

ADDITIONAL INFORMATION Graded as mounting permits. Measurements approx.

General Conditions Apply Visit: www.damiancolombo.com