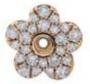

# **DESCRIPTION**

Earrings in 18k rose gold set with 52 brilliant cut diamonds. Peso: 2.21

### 50 Diamonds

| Shape         | Brilliant |
|---------------|-----------|
| Carat         | 0.469 ct  |
| Colour Grade  | H-I       |
| Clarity Grade | SI        |
|               |           |