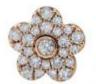

# **DESCRIPTION**

Earrings in 18k rose gold set with 52 brilliant cut diamonds. Peso: 2.21

### 50 Diamonds

| Shape         | Brilliant |
|---------------|-----------|
| Carat         | 0.469 ct  |
| Colour Grade  | H-I       |
| Clarity Grade | SI        |
|               |           |