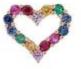

## 20 Colored sapphires

| Shape        | Brilliant           |
|--------------|---------------------|
| Carat        | 0.284 ct            |
| Colour Grade | Yellow, rose & blue |

## **DESCRIPTION**

Earrings in 18k rose gold set with 20 bright yellow, pink and blue sapphires, 4 brilliant-cut emeralds and 4 brilliant-cut rubies. Weight: 1.59 gr.