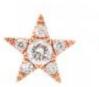

## 12 Diamonds

| Shape         | Brilliant |
|---------------|-----------|
| Carat         | 0.215 ct  |
| Colour Grade  | H-I       |
| Clarity Grade | SI        |

# **DESCRIPTION**

Earrings in 18k rose gold set with 12 brilliant-cut diamonds (0.215 ct). Weight: 1.35 grs.