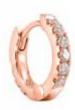

### 10 Diamonds

| Shape         | Brilliant |
|---------------|-----------|
| Carat         | 0.07 ct   |
| Colour Grade  | H-I       |
| Clarity Grade | SI        |

# **DESCRIPTION**

Ring in 18k rose gold set with 10 brilliant-cut diamonds. Weight: 0.42 grams.