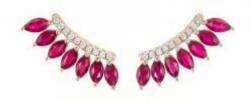

## 14 Rubies

| Shape        | Marquise |
|--------------|----------|
| Carat        | 1.462 ct |
| Colour Grade | Red      |

### DESCRIPTION

Earrings in 18k rose gold set with 14 marquise-cut rubies and 20 brilliant-cut diamonds. Weight: 3.24 gm.

## 20 Diamonds

| Shape         | Brilliant |
|---------------|-----------|
| Carat         | 0.104 ct  |
| Colour Grade  | H-I       |
| Clarity Grade | SI        |

ADDITIONAL INFORMATION Graded as mounting permits. Measurements approx.