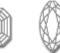

## 14 Rubies

| Shape        | Marquise |
|--------------|----------|
| Carat        | 1.462 ct |
| Colour Grade | Red      |

### DESCRIPTION

Earrings in 18k rose gold set with 14 marquise-cut rubies and 20 brilliant-cut diamonds. Weight: 3.24 gm.