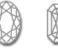

## 14 Rubies

| Shape        | Marquise |
|--------------|----------|
| Carat        | 1.462 ct |
| Colour Grade | Red      |

### DESCRIPTION

Earrings in 18k rose gold set with 14 marquise-cut rubies and 20 brilliant-cut diamonds. Weight: 3.24 gm.