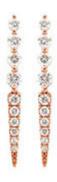

## 20 Diamonds

| Shape         | Brilliant |
|---------------|-----------|
| Carat         | 0.273 ct  |
| Colour Grade  | H-I       |
| Clarity Grade | SI        |

## **DESCRIPTION**

Earrings in 18k rose gold set with 20 brilliant-cut diamonds. Weight: 1.8