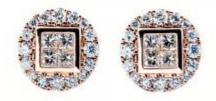

## DESCRIPTION

Earrings in 18k rose gold set with princess-cut diamonds and brilliant-cut diamonds. Weight: 2.52 gm.

ADDITIONAL INFORMATION Graded as mounting permits. Measurements approx.

General Conditions Apply Visit: www.damiancolombo.com

## 8 Diamonds

| Princess |
|----------|
| 0.238 ct |
| Н        |
| VVS-VS   |
|          |

## 32 Diamonds

| Shape         | Brilliant |
|---------------|-----------|
| Carat         | 0.302 ct  |
| Colour Grade  | H-I       |
| Clarity Grade | SI        |