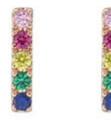

## 6 Colored sapphires

| Shape        | Brilliant           |
|--------------|---------------------|
| Carat        | 0.274 ct            |
| Colour Grade | Yellow, rose & blue |

### 2 Emeralds

| Brilliant |
|-----------|
| 0.090 ct  |
| Green     |
|           |

## DESCRIPTION

Earrings in 18k rose gold set with 6 brilliant-cut yellow, rose and blue sapphires, 2 brilliant-cut emeralds and 2 brilliant-cut rubies. Weight: 1.36 gm.

ADDITIONAL INFORMATION Graded as mounting permits. Measurements approx.