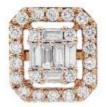

### **DESCRIPTION**

Earrings in 18k rose gold set with 12 baguette-cut diamonds and 44 brilliant-cut diamonds. Weight: 3.16 gm.

### 12 Diamonds

| Shape         | Baguette |
|---------------|----------|
| Carat         | 0.30 ct  |
| Colour Grade  | Н        |
| Clarity Grade | VVS-VS   |

#### 44 Diamonds

| t |
|---|
|   |
|   |
|   |