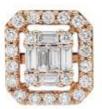

### **DESCRIPTION**

Earrings in 18k rose gold set with 12 baguette-cut diamonds and 44 brilliant-cut diamonds. Weight: 3.16 gm.

### 12 Diamonds

| Shape         | Baguette |
|---------------|----------|
| Carat         | 0.30 ct  |
| Colour Grade  | Н        |
| Clarity Grade | VVS-VS   |

#### 44 Diamonds

| t |
|---|
|   |
|   |
|   |