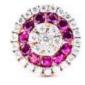

### **DESCRIPTION**

Earrings in 18k rose gold with 14 brilliant-cut diamonds, 22 brilliant-cut rubies, and 44 brilliant-cut diamonds. Weight: 3.5 gm.

### 14 Diamonds

| Shape         | Brilliant |
|---------------|-----------|
| Carat         | 0.28 ct   |
| Colour Grade  | H-I       |
| Clarity Grade | SI        |

#### 22 Rubies

| Shape | Brilliant |  |
|-------|-----------|--|
| Carat | 0.7 ct    |  |