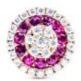

### **DESCRIPTION**

Earrings in 18k rose gold with 14 brilliant-cut diamonds, 22 brilliant-cut rubies, and 44 brilliant-cut diamonds. Weight: 3.5 gm.

### 14 Diamonds

| Shape         | Brilliant |
|---------------|-----------|
| Carat         | 0.28 ct   |
| Colour Grade  | H-I       |
| Clarity Grade | SI        |

#### 22 Rubies

| Shape | Brilliant |  |
|-------|-----------|--|
| Carat | 0.7 ct    |  |