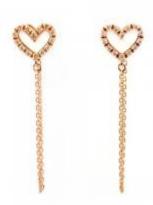

#### 28 Diamonds

| Shape         | Brilliant |  |
|---------------|-----------|--|
| Carat         | 0.13 ct   |  |
| Colour Grade  | G         |  |
| Clarity Grade | SI        |  |

## **DESCRIPTION**

Earrings in 18k rose gold with 28 brilliant-cut diamonds. Weight: 2.22

General Conditions Apply
Visit: www.damiancolombo.com