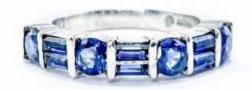

# 4 Sapphires

| Shape        | Brilliant |
|--------------|-----------|
| Carat        | 2.2 ct    |
| Colour Grade | Blue      |

### **DESCRIPTION**

Platinum ring with 4 brilliant-cut sapphires and 6 baguette-cut diamonds. Weight: 6.9 gms.

# 6 Sapphires

| Shape        | Baguette |
|--------------|----------|
| Carat        | 0.6 ct   |
| Colour Grade | Blue     |