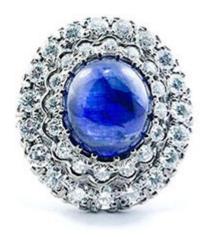

# 1 Sapphire

| Shape        | Special |
|--------------|---------|
| Carat        | 6.7 ct  |
| Colour Grade | Blue    |

### 45 Diamonds

| Shape         | Brilliant |
|---------------|-----------|
| Carat         | 1.73 ct   |
| Colour Grade  | G         |
| Clarity Grade | VS        |

## **DESCRIPTION**

Ring in 950 platinum set with 1 cabochon-cut sapphire and 45 brilliant-cut diamonds Weight: 10.8 gm

General Conditions Apply Visit: www.damiancolombo.com