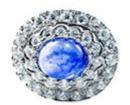

### **DESCRIPTION**

Earrings in 950 platinum set with 2 cabochon-cut sapphires and 68 brilliant-cut diamonds Weight: 14.6 gm

#### 68 Diamonds

| Brilliant |
|-----------|
| 2.84 ct   |
| G         |
| VS        |
|           |