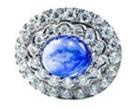

### **DESCRIPTION**

Earrings in 950 platinum set with 2 cabochon-cut sapphires and 68 brilliant-cut diamonds Weight: 14.6 gm

#### 68 Diamonds

| Brilliant |
|-----------|
| 2.84 ct   |
| G         |
| VS        |
|           |