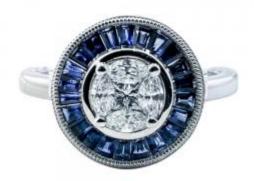

### **DESCRIPTION**

Ring in platinum set with 4 marquise-cut diamonds, 1 princess-cut diamond and 22 baguette-cut sapphires. Weight: 7.51 gm.

General Conditions Apply
Visit: www.damiancolombo.com

**COLOUR** 

#### 5 Diamonds

| Shape         | Marquise |
|---------------|----------|
| Carat         | 0.41 ct  |
| Colour Grade  | Н        |
| Clarity Grade | VVS-VS   |

# 22 Sapphires

| Shape        | Baguette |
|--------------|----------|
| Carat        | 1.307 ct |
| Colour Grade | Blue     |