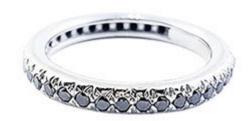

## 36 Diamonds

| Shape        | Brilliant |
|--------------|-----------|
| Carat        | 1.5 ct    |
| Colour Grade | Black     |

## **DESCRIPTION**

Eternity ring in950 platinumset with 36 brilliant-cut Fancy Black diamonds. Weight:3.8 gm.