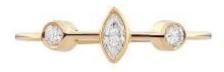

## **DESCRIPTION**

Ring in 18k rose gold set with marquise-cut diamond (0.08 ct), and brilliant-cut diamonds (0.08 ct). Weight: 1.5 grs.

#### 1 Diamond

| Shape         | Marquise |
|---------------|----------|
| Carat         | 0.08 ct  |
| Colour Grade  | Н        |
| Clarity Grade | VVS-VS   |

#### 2 Diamonds

| Brilliant |
|-----------|
| 0.08 ct   |
| H-I       |
| SI        |
|           |