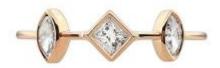

### **DESCRIPTION**

Ring in 18k rose gold set with 1 princess-cut diamond and 2 marquise-cut diamonds. Weight: 1.7 g.

### 1 Diamond

| Shape         | Princess |
|---------------|----------|
| Carat         | 0.11 ct  |
| Colour Grade  | Н        |
| Clarity Grade | VVS-VS   |

#### 2 Diamonds

| Shape         | Marquise |
|---------------|----------|
| Carat         | 0.14 ct  |
| Colour Grade  | Н        |
| Clarity Grade | VVS-VS   |