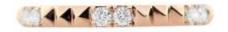

#### 6 Diamonds

| Shape         | Brilliant |
|---------------|-----------|
| Carat         | 0.158 ct  |
| Colour Grade  | H-I       |
| Clarity Grade | SI        |

## **DESCRIPTION**

Ring in 18k rose gold set with 6 brilliant-cut diamonds. Weight: 2.49