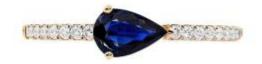

## 1 Sapphire

| Shape        | Pear     |
|--------------|----------|
| Carat        | 0.486 ct |
| Colour Grade | Blue     |

### **DESCRIPTION**

Ring in 18k rose gold set with 1 pear-cut sapphire and 16 brilliant-cut diamonds. Weight: 1.74 gm.