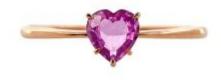

## 1 Pink Sapphire

| Shape        | Heart   |
|--------------|---------|
| Carat        | 0.55 ct |
| Colour Grade | Pink    |

## DESCRIPTION

Solitaire ring in 18k rose gold with heart-cut pink sapphire. Weight: 1.29 gm.

ADDITIONAL INFORMATION Graded as mounting permits. Measurements approx.

General Conditions Apply Visit: www.damiancolombo.com