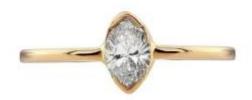

### 1 Diamond

Shape Marquise
Carat 0.23 ct
Colour Grade G
Clarity Grade SI

## **DESCRIPTION**

Solitaire ring in 18k rose gold set with marquise-cut diamond. Weight: 2 am.