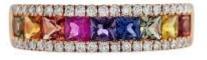

### 9 Colored sapphires

| Shape | Princess |
|-------|----------|
| Carat | 1.160 ct |

### DESCRIPTION

General Conditions Apply

Visit: www.damiancolombo.com

Ring in 18k rose gold set with 9 princess-cut colored sapphires and 42 brilliant-cut diamonds Weight: 4.59 gm.