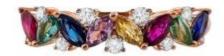

## **DESCRIPTION**

Ring in 18k rose gold with 4 marquise-cut sapphires, 2 princess-cut emeralds, 2 princess-cut rubies and 9 brilliant-cut diamonds. Weight: 3.12 grams.