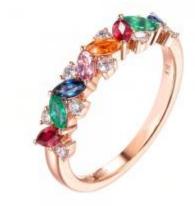

#### DESCRIPTION

Ring in 18k rose gold with 4 marquise-cut sapphires, 2 princess-cut emeralds, 2 princess-cut rubies and 9 brilliant-cut diamonds. Weight: 3.08 grams.

ADDITIONAL INFORMATION Graded as mounting permits. Measurements approx.

### 4 Colored sapphires

| Shape        | Marquise              |
|--------------|-----------------------|
| Carat        | 0.361 ct              |
| Colour Grade | Blue, yellow and pink |