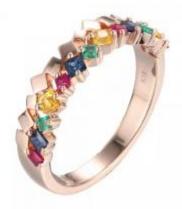

#### **DESCRIPTION**

Ring in 18k rose gold set with 6 yellow, rose and blue princess-cut sapphires, princess-cut emeralds and princess-cut rubies. Weight:3.27 qm.

**General Conditions Apply** 

Visit: www.damiancolombo.com

# 6 Sapphires

Shape Princess
Carat 0.389 ct

### 3 Emeralds

Shape Princess
Carat 0.070 ct
Colour Grade Green