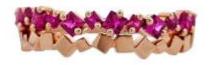

#### 13 Rubies

| Shape        | Princess |
|--------------|----------|
| Carat        | 0.554 ct |
| Colour Grade | Red      |

## **DESCRIPTION**

Ring in 18k rose gold set with 13 brilliant-cut rubies. Weight: 3.27 gm.