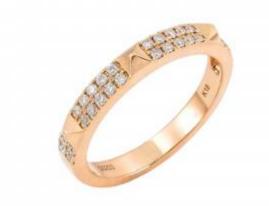

## 28 Diamonds

| Shape         | Brilliant |  |
|---------------|-----------|--|
| Carat         | 0.201 ct  |  |
| Colour Grade  | H-I       |  |
| Clarity Grade | SI        |  |

# **DESCRIPTION**

Ring in 18k rose gold set with 28 brilliant-cut diamonds. Weight: 3.38

General Conditions Apply Visit: www.damiancolombo.com

## ADDITIONAL INFORMATION

Graded as mounting permits. Measurements approx.