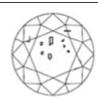

### **DESCRIPTION**

Engagement ring in 18k rose gold with 1 brilliant-cut diamond, 2 brilliant-cut diamonds and 16 brilliant-cut diamonds. Total: 0.249 ct. Weight 3.14 gr.

General Conditions Apply Visit: www.damiancolombo.com