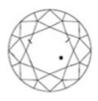

#### 2 Diamonds

| Shape         | Brilliant |
|---------------|-----------|
| Carat         | 0.12 ct   |
| Colour Grade  | H-I       |
| Clarity Grade | SI        |