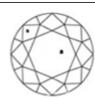

#### 2 Diamonds

| Shape         | Brilliant |
|---------------|-----------|
| Carat         | 0.12 ct   |
| Colour Grade  | H-I       |
| Clarity Grade | SI        |