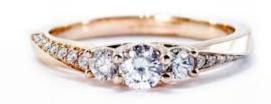

### **DESCRIPTION**

Engagement ring in 18k rose gold with 1 brilliant-cut diamond, 2 brilliant-cut diamonds and 16 brilliant-cut diamonds. Total: 0.249 ct. Weight 3.14 gr.

General Conditions Apply Visit: www.damiancolombo.com

#### 1 Diamond

| Shape         | Brilliant |
|---------------|-----------|
| Carat         | 0.17 ct   |
| Colour Grade  | Е         |
| Clarity Grade | VSI       |

#### 2 Diamonds

| Shape         | Brilliant |
|---------------|-----------|
| Carat         | 0.12 ct   |
| Colour Grade  | H-I       |
| Clarity Grade | SI        |