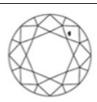

#### 1 Diamond

| Shape         | Brilliant |
|---------------|-----------|
| Carat         | 0.17 ct   |
| Colour Grade  | Е         |
| Clarity Grade | VSI       |