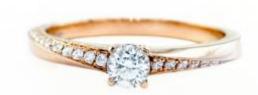

### **DESCRIPTION**

Engagement ring in 18k white gold set with 1 brilliant-cut diamond and 20 brilliant-cut diamonds. Weight: 2.73 gm.

### 1 Diamond

Shape Brilliant 0.16 ct Carat Colour Grade Ε Clarity Grade VS1

## 20 Diamonds

Shape Brilliant Carat 0.098 ct Colour Grade H-I Clarity Grade SI