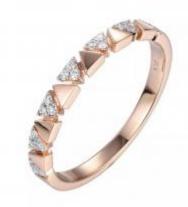

## 21 Diamonds

| Shape         | Brilliant |
|---------------|-----------|
| Carat         | 0.065 ct  |
| Colour Grade  | H-I       |
| Clarity Grade | SI        |

## DESCRIPTION

Ring in 18k rose gold set with brilliant-cut diamonds. Weight: 2.18 gms.

ADDITIONAL INFORMATION Graded as mounting permits. Measurements approx.

General Conditions Apply Visit: www.damiancolombo.com