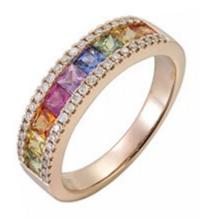

## **DESCRIPTION**

Ring in 18k rose gold set with 9 princess-cut colored sapphires and 42 brilliant-cut diamonds Weight: 5.08 gm.

General Conditions Apply Visit: www.damiancolombo.com

# 9 Colored sapphires

| Shape | Princess |
|-------|----------|
| Carat | 1.162 ct |

### 42 Diamonds

| Shape         | Brilliant |
|---------------|-----------|
| Carat         | 0.182 ct  |
| Colour Grade  | H-I       |
| Clarity Grade | SI        |