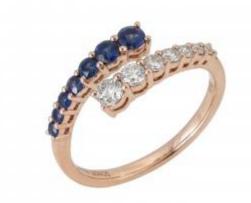

## **DESCRIPTION**

Bypass ring in 18k rose gold set with 7 brilliant-cut sapphires (0.405 ct) and 7 brilliant-cut diamonds (0.309 ct). Weight: 2.66 grams.

General Conditions Apply Visit: www.damiancolombo.com

# 7 Sapphires

| Shape        | Brilliant |  |
|--------------|-----------|--|
| Carat        | 0.405 ct  |  |
| Colour Grade | Azul      |  |

### 7 Diamonds

| Shape         | Brilliant |
|---------------|-----------|
| Carat         | 0.309 ct  |
| Colour Grade  | H-I       |
| Clarity Grade | SI        |
| Simmetry      | VERY GOOD |