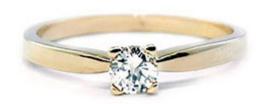

### 1 Diamond

| Shape         | Brilliant |
|---------------|-----------|
| Carat         | 0.15 ct   |
| Colour Grade  | Е         |
| Clarity Grade | VS        |

# **DESCRIPTION**

Solitaire ring in 18k rose gold set with 1 brilliant-cut diamond. Weight: 2